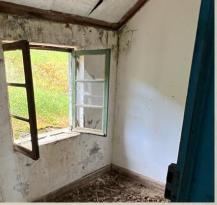

## Units Rehabilitation Floor plans

- Front Door is now on the back of the blocks;
- Living Room and Kitchen in open space on the ground floor;
- Additional
   Bathroom on the
   first floor and
   reconfiguration of
   the Bedrooms.