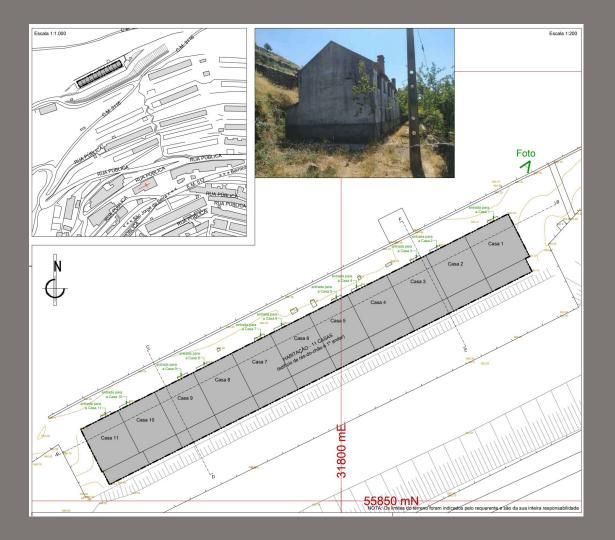

## scope of the project

"panasqueira homes" is a rehabilitation project of rural houses with the purpose of leaseholding:

Block A - Phase 1 - SOLD OUT

Nr of Homes: 11 units;

Block B - Phase 2 - AVAILABLE

Nr of Homes: 11 units;

Typologies: T2; Nr of Floors: 2;

5% yield from the first year;

Buyback option;

Block C, D, E, F - Phase 3 - UNDER DEVELOPMENT (11 units/Block)

masterplan

floorplans (BLOC A)

Units
Original
Floor Plans