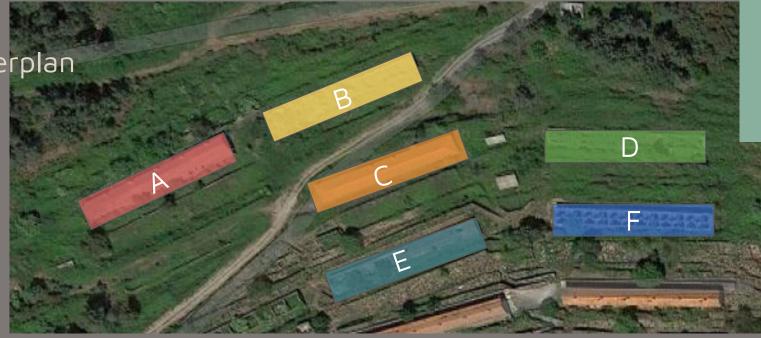

## scope of the project

"panasqueira homes" is a rehabilitation project of rural houses with the purpose of leaseholding:

Block A - Phase 1 - SOLD OUT

Nr of Homes: 11 units;

Block B - Phase 2 - AVAILABLE

Nr of Homes: 11 units;

Typologies: T2; Nr of Floors: 2;

5% yield from the first year;

Buyback option;

Block C, D, E, F - Phase 3 - UNDER DEVELOPMENT (11 units/Block)

masterplan

floorplans (BLOC A)

Units
Original
Floor Plans