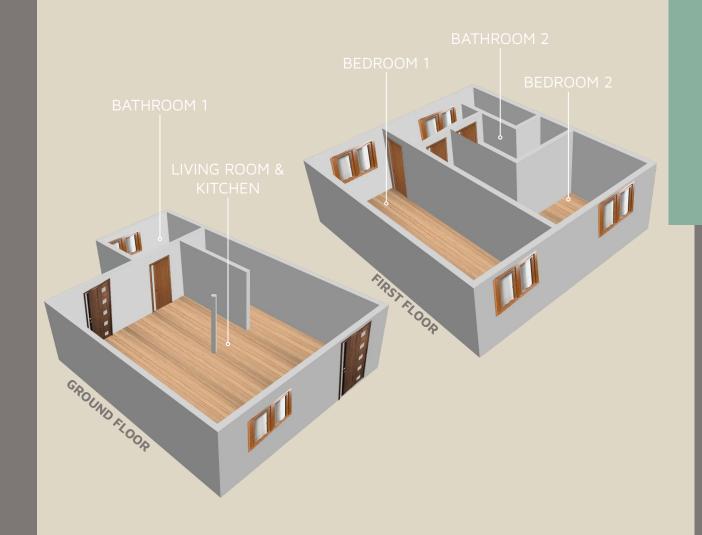

Typologies: T2; Nr of Floors: 2;

5% yield from the first year;

Buyback option;

Block C, D, E, F - Phase 3 - UNDER DEVELOPMENT (11 units/Block)

masterplan

floorplans (BLOC A)

Units
Original
Floor Plans

## Units Rehabilitation Floor plans

- Front Door is now on the back of the blocks;
- Living Room and Kitchen in open space on the ground floor;
- Additional
   Bathroom on the
   first floor and
   reconfiguration of
   the Bedrooms.

FIRST FLOOR

Units
Rehabilitation
Floor plans

Units
Rehabilitation
Floor plans