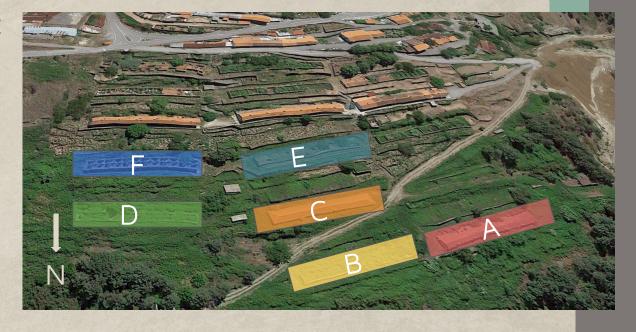

## scope of the project

"panasqueira homes" is a rehabilitation project of rural houses with the purpose of leaseholding:

Block A - Phase 1 - SOLD OUT

Nr of Homes: 11 units;

Block B - Phase 2 - AVAILABLE

Nr of Homes: 11 units;

Typologies: T2; Nr of Floors: 2;

5% yield from the first year;

Buyback option;

Block C, D, E, F - Phase 3 - UNDER DEVELOPMENT (11 units/Block)

masterplan

floorplans (BLOC A)

Units
Original
Floor Plans