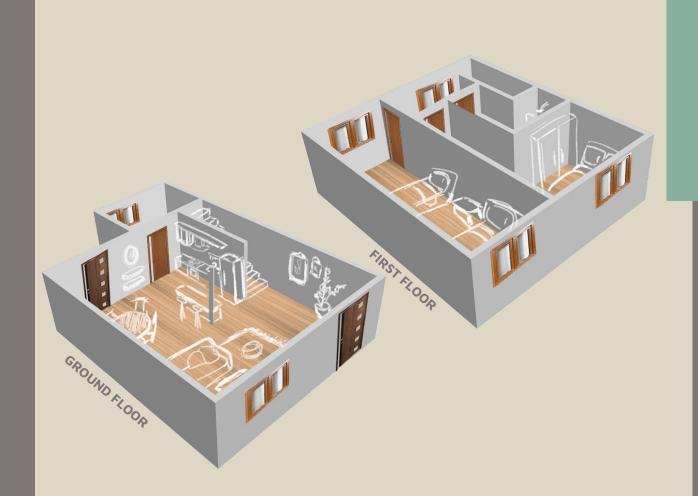

## Units Rehabilitation Floor plans

- Front Door is now on the back of the blocks;
- Living Room and Kitchen in open space on the ground floor;
- Additional
   Bathroom on the
   first floor and
   reconfiguration of
   the Bedrooms.

FIRST FLOOR

Units
Rehabilitation
Floor plans

Units
Rehabilitation
Floor plans