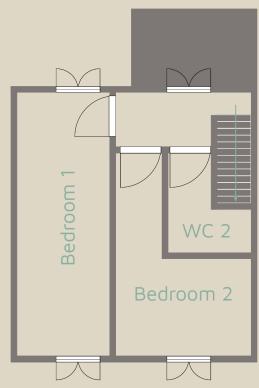

Typologies: T2; Nr of Floors: 2;

5% yield from the first year;

Buyback option;

Block C, D, E, F - Phase 3 - UNDER DEVELOPMENT (11 units/Block)

masterplan

floorplans (BLOC A)

Units
Original
Floor Plans

## Units Rehabilitation Floor plans

- Front Door is now on the back of the blocks;
- Living Room and Kitchen in open space on the ground floor;
- Additional
   Bathroom on the
   first floor and
   reconfiguration of
   the Bedrooms.

FIRST FLOOR

Units
Rehabilitation
Floor plans

Units
Rehabilitation
Floor plans