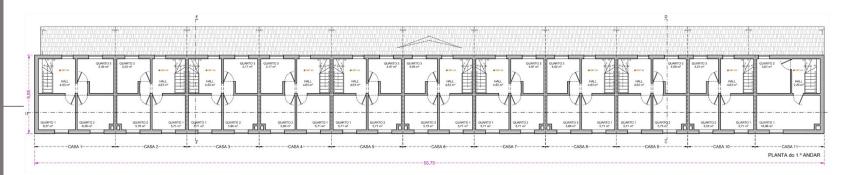

## Units Rehabilitation Floor plans

- Front Door is now on the back of the blocks;
- Living Room and Kitchen in open space on the ground floor;
- Additional
   Bathroom on the
   first floor and
   reconfiguration of
   the Bedrooms.

FIRST FLOOR

Units
Rehabilitation
Floor plans

Units
Rehabilitation
Floor plans