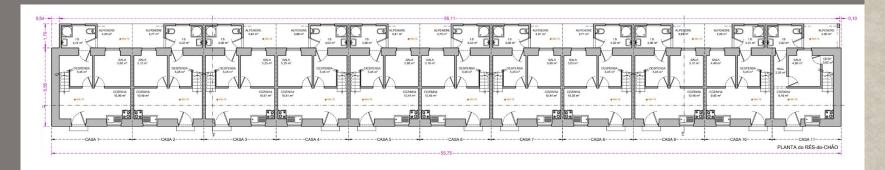

Typologies: T2; Nr of Floors: 2;

5% yield from the first year;

Buyback option;

Block C, D, E, F - Phase 3 - UNDER DEVELOPMENT (11 units/Block)

masterplan

floorplans (BLOC A)

Units
Original
Floor Plans

## Units Rehabilitation Floor plans

- Front Door is now on the back of the blocks;
- Living Room and Kitchen in open space on the ground floor;
- Additional
   Bathroom on the
   first floor and
   reconfiguration of
   the Bedrooms.