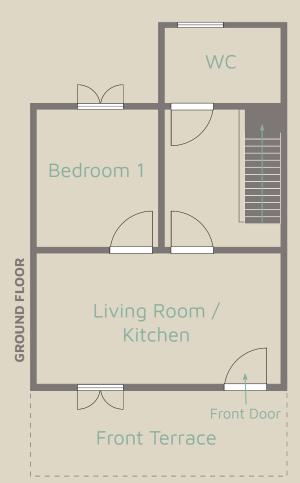

## Units Rehabilitation Floor plans

- Front Door is now on the back of the blocks;
- Living Room and Kitchen in open space on the ground floor;
- Additional
   Bathroom on the
   first floor and
   reconfiguration of
   the Bedrooms.