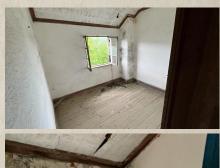

## Units Rehabilitation Floor plans

- Front Door is now on the back of the blocks;
- Living Room and Kitchen in open space on the ground floor;
- Additional
   Bathroom on the
   first floor and
   reconfiguration of
   the Bedrooms.