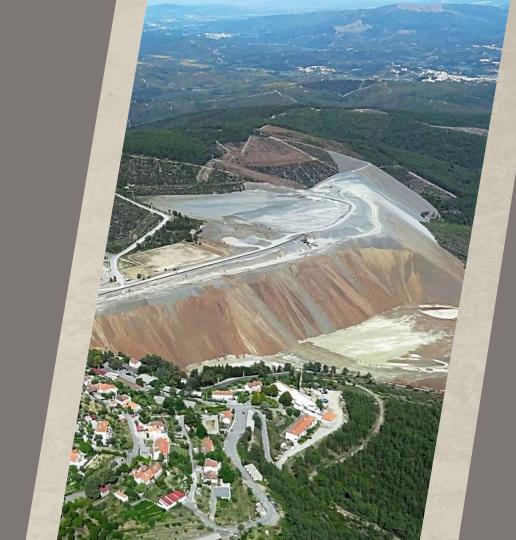

## location

Panasqueira Mines

The **Panasqueira Mines** date from 1896, with a strong impact on the identity, history and present society of Beira Interior.

The neighborhoods of Mina da Panasqueira are a window in time that transports us to different eras and to a great diversity of sensations, velvety or wild.

It is also a worldwide reference in the wolfram sector, not only for the quality and volume of production, duration and adaptability of exploration, but also due to the maturity of technical solutions for both underground exploitation and ore processing.