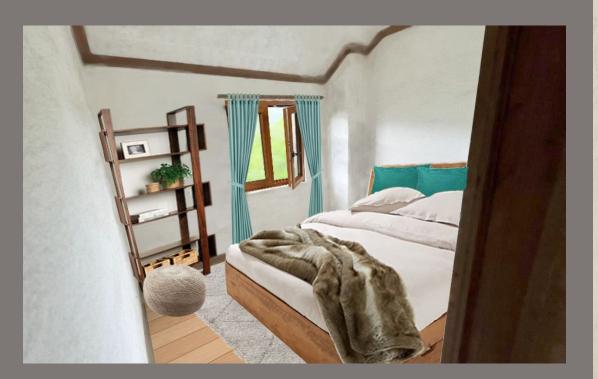

## Units Rehabilitation Floor plans

- Front Door is now on the back of the blocks;
- Living Room and Kitchen in open space on the ground floor;
- Additional
   Bathroom on the
   first floor and
   reconfiguration of
   the Bedrooms.