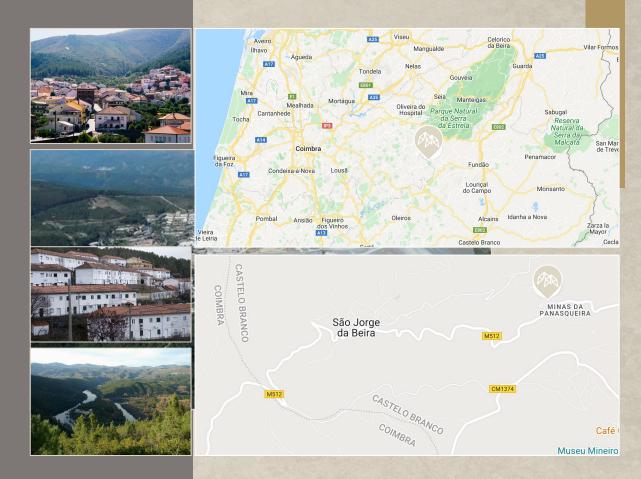

## location

São Jorge da Beira

Located 50 km on the west end of the county seat, Covilhã, in the interior center of Portugal, is **São Jorge da Beira**, a village located on one of the slopes of the Açor mountain range.

### Nearby:

- Serra da Estrela;
- Panasqueira Mines
- Church of S. Jorge;
- Chapels of Nossa Senhora de Fátima and Nossa Senhora da Guia;
- Chapel of Our Lady of Perpetual Help;
- Cater mills;
- Betorel Park;
- House-Museum of São Jorge da Beira.

## location

Panasqueira Mines

The **Panasqueira Mines** date from 1896, with a strong impact on the identity, history and present society of Beira Interior.

The neighborhoods of Mina da Panasqueira are a window in time that transports us to different eras and to a great diversity of sensations, velvety or wild.

## location

What to do in the Region

Given the project's proximity to **Serra da Estrela** - with 1.993 meters, it's the highest point of mainland Portugal - this beautiful mountain sceneries are the ideal place to be for nature lovers and rural tourism.