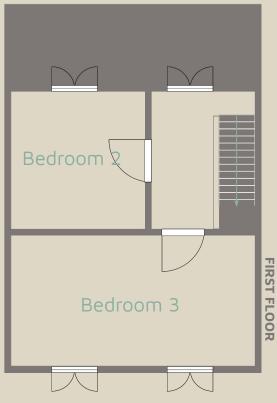

Typologies: T2; Nr of Floors: 2;

5% yield from the first year;

Buyback option;

Block C, D, E, F - Phase 3 - UNDER DEVELOPMENT (11 units/Block)

masterplan

floorplans (BLOC A)

Units
Original
Floor Plans

## Units Rehabilitation Floor plans

- Front Door is now on the back of the blocks;
- Living Room and Kitchen in open space on the ground floor;
- Additional
   Bathroom on the
   first floor and
   reconfiguration of
   the Bedrooms.

FIRST FLOOR

Units
Rehabilitation
Floor plans

Units
Rehabilitation
Floor plans