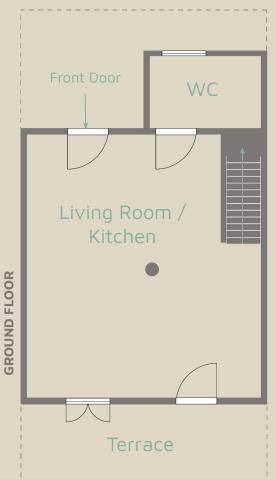

Typologies: T2; Nr of Floors: 2;

5% yield from the first year;

Buyback option;

Block C, D, E, F - Phase 3 - UNDER DEVELOPMENT (11 units/Block)

masterplan

floorplans (BLOC A)

Units
Original
Floor Plans

## Units Rehabilitation Floor plans

- Front Door is now on the back of the blocks;
- Living Room and Kitchen in open space on the ground floor;
- Additional
   Bathroom on the
   first floor and
   reconfiguration of
   the Bedrooms.

FIRST FLOOR

Units
Rehabilitation
Floor plans

Units
Rehabilitation
Floor plans