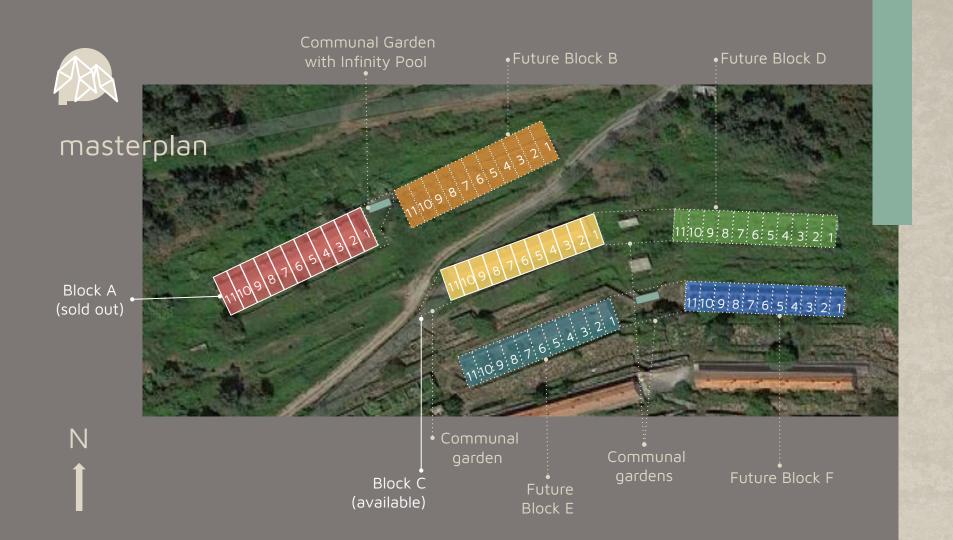

## scope of the project

"panasqueira homes" is a rehabilitation project of rural houses with the purpose of leaseholding:

Block A - Phase 1 - SOLD OUT

Nr of Homes: 11 units;

Block B - Phase 2 - AVAILABLE

Nr of Homes: 11 units;

Typologies: T2; Nr of Floors: 2;

5% yield from the first year;

Buyback option;

Block C, D, E, F - Phase 3 - UNDER DEVELOPMENT (11 units/Block)

masterplan

floorplans (BLOC A)

Units
Original
Floor Plans